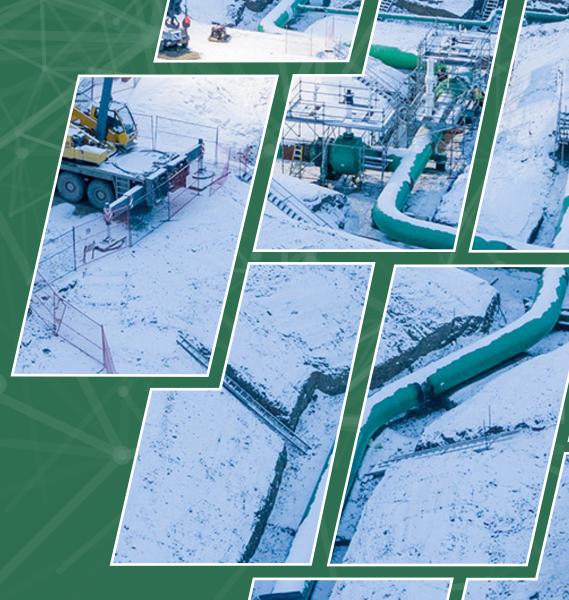

# CHRISTINA LAKE PROJECT

Surerus Murphy Joint Venture is constructing 15.2 km of above-ground gathering lines at Cenovus Energy's Christina Lake facility in Northern Alberta. This project began in August 2022 with completion in June 2023. At its peak, it employed approximately 75 workers.

The project consists of Steam Distribution (4.7 km of 36"), Production Gathering (4.1km of 30"), Casing Gas (4.0km of 20"), and Fuel Gas (2.4 km of 6") supply lines necessary for the Steam Assisted Gravity Drainage (SAGD) operation of the new and future production well pads.

This project showcases our weld procedures with a suite of tailored procedures using RMD and FCAW welding methods with M300C mechanized units, demonstrating our willingness to invest time and resources into the project at an early stage. In addition, the use of subject matter experts for semi-automatic welding of large-diameter field joints set us apart.