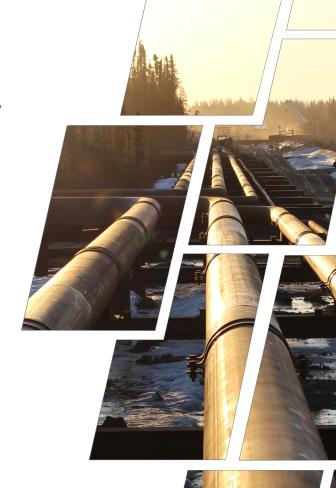

# CHRISTINA LAKE PROJECT

Surerus Murphy Joint Venture is constructing 15.2 km of above-ground gathering lines at Cenovus Energy's Christina Lake facility in Northern Alberta. This project began in August 2022 with completion in June 2023. At its peak, it employed approximately 75 workers.

The project consists of Steam Distribution (4.7 km of 36"), Production Gathering (4.1km of 30"), Casing Gas (4.0km of 20"), and Fuel Gas (2.4 km of 6") supply lines necessary for the Steam Assisted Gravity Drainage (SAGD) operation of the new and future production well pads.